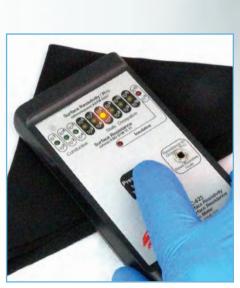

# **ESD WIPES**

Fully static dissipative wipe for sensitive electronics and to prevent tribo-charging surfaces.

**6259ESD2** 9" x 9" (22.9 cm x 22.9 cm) wipes 150 wipes per bag

- Class 100 1000 (ISO 5-6) black, laser-sealed edge polyester wipe
- Static dissipative within 10<sup>7</sup>-10<sup>9</sup> range for S20.20 compliance
- Conductive material is double-sided and doubledensity for maximum continuity to ground
- High durability for cleaning rough, abrasive, or irregular surfaces

#### **Poly Double-Onyx ESD Wipes**

Poly Double-Onyx™ ESD Wipes are made from 2nd generation black no-run monofilament polyester knit, providing excellent strength, absorbency and chemical compatibility. These wipers are perfect for general cleanroom and equipment maintenance, or any critical applications where lint is not tolerated. The black color makes them uniquely valuable as inspection wipes for light colored soils and dust. The conductive carbon filaments are knitted into both sides of the wipes and twice as densely packed as other ESD wipes, for maximum continuity to ground in the 10<sup>7</sup>-10<sup>9</sup> range.