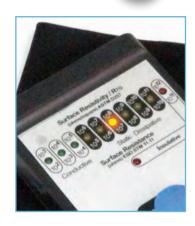

# **ESD WIPES**

Fully static dissipative wipe for sensitive electronics and to prevent tribo-charging surfaces.

**6259ESD2** 9" x 9" (22.9 cm x 22.9 cm) wipes 150 wipes per bag

- Class 100 1000 (ISO 5-6) black, laser-sealed edge polyester wipe
- Static dissipative within 10<sup>7</sup>-10<sup>9</sup> range for S20.20 compliance
- Conductive material is double-sided and doubledensity for maximum continuity to ground
- High durability for cleaning rough, abrasive, or irregular surfaces

#### **Poly Double-Onyx ESD Wipes**

Poly Double-Onyx™ ESD Wipes are made from 2nd generation black no-run monofilament polyester knit, providing excellent strength, absorbency and chemical compatibility. These wipers are perfect for general cleanroom and equipment maintenance, or any critical applications where lint is not tolerated. The black color makes them uniquely valuable as inspection wipes for light colored soils and dust. The conductive carbon filaments are knitted into both sides of the wipes and twice as densely packed as other ESD wipes, for maximum continuity to ground in the 10<sup>7</sup>-10<sup>9</sup> range.